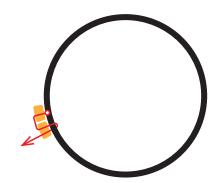

Pick up a seed bead, sew uder link and sew back through seed bead. Repeat until you've added a total of 15 seed beads.

Pick up a cube bead and seed bead. Sew back through gemstone bead and through the seed bead on the quick link. Loop through next seed bead on quick link.