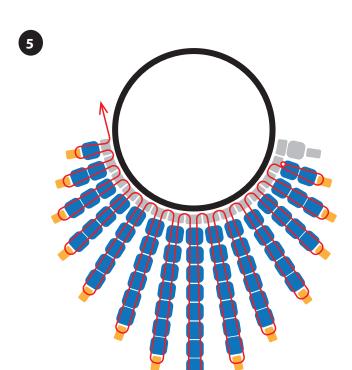

Repeat steps 4 by adding each fringe accordingly:

2 cubes & seed bead 3 cubes & seed bead 4 cubes & seed bead 5 cubes & seed bead 6 cubes & seed bead 7 cubes & seed bead 7 cubes & seed bead 6 cubes & seed bead 6 cubes & seed bead 5 cubes & seed bead 5 cubes & seed bead 4 cubes & seed bead 3 cubes & seed bead 2 cubes & seed bead 1 cubes & seed bead