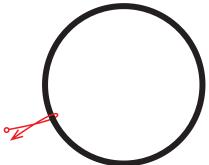

## **Instructions**

Cut 8 feet piece of beading thread and add on needle. Loop thread tail through quick link and make two knots, leaving a 5-6 inch tail.

Pick up 2 seed beads, loop needle under link and sew up through the last seed bead. Situate the beads so that it sits flush with the quick link.