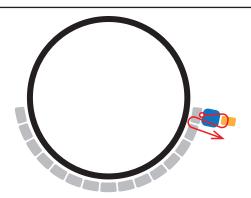

## **Instructions**

Cut 8 feet piece of beading thread and add on needle. Loop thread tail through quick link and make two knots, leaving a 5-6 inch tail.

Pick up 2 seed beads, loop needle under link and sew up through the last seed bead. Situate the beads so that it sits flush with the quick link.

Pick up a seed bead, sew uder link and sew back through seed bead. Repeat until you've added a total of 15 seed beads.

Pick up a cube bead and seed bead. Sew back through gemstone bead and through the seed bead on the quick link. Loop through next seed bead on quick link.