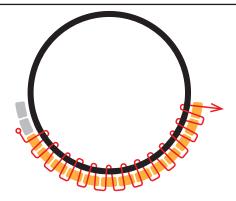

Repeat steps 4 by adding each fringe accordingly:

2 cubes & seed bead 3 cubes & seed bead 4 cubes & seed bead 5 cubes & seed bead 6 cubes & seed bead 7 cubes & seed bead 7 cubes & seed bead 6 cubes & seed bead 6 cubes & seed bead 5 cubes & seed bead 5 cubes & seed bead 4 cubes & seed bead 3 cubes & seed bead 2 cubes & seed bead 1 cubes & seed bead