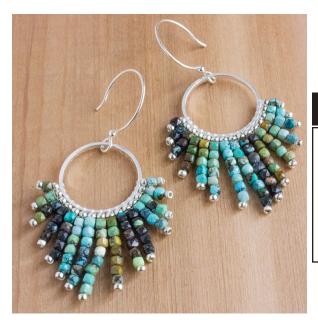

## Fringe Earrings with Gemstone Cube Beads

## **Components**

**TQS2CUB-F-B** - Turquoise Faceted, Banded 2mm Cube 15-16 Inch

**\$B00422** - 11-91051 Galvanized Silver Miyuki Seed Beads Tube

**Z010358** - 20mm Silver Plated Round Solid Quick Links Rings

**A006599** - Size AA White Superlon Beading Thread Bobbin

TCZ0097 - Sterling Silver Hoop Earring Wires with 2mm Bead

**A006767** - #10 Long English Beading Needles