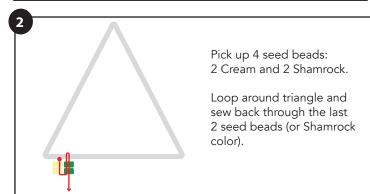

## Instructions

Repeat Step 4 and follow the diagram to the right for the other fringe color sequence

Once you've done your fringes, tie off and sew through a few beads before cutting off excess.

6

Open earwire loop and slide on triangle fringe. Close ear wire.