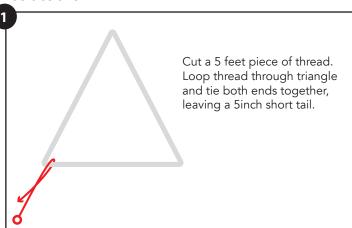

## Instructions

Repeat Step 4 and follow the diagram to the right for the other fringe color sequence

Once you've done your fringes, tie off and sew through a few beads before cutting off excess.

6

Open earwire loop and slide on triangle fringe. Close ear wire.