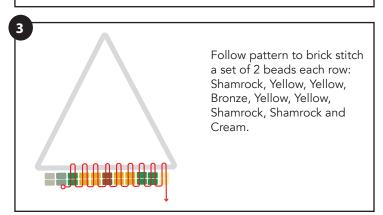

## Instructions

Repeat Step 4 and follow the diagram to the right for the other fringe color sequence

Once you've done your fringes, tie off and sew through a few beads before cutting off excess.

6

Open earwire loop and slide on triangle fringe. Close ear wire.