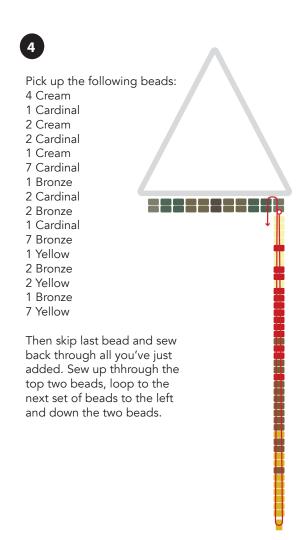

## Instructions

Repeat Step 4 and follow the diagram to the right for the other fringe color sequence

Once you've done your fringes, tie off and sew through a few beads before cutting off excess.

6

Open earwire loop and slide on triangle fringe. Close ear wire.