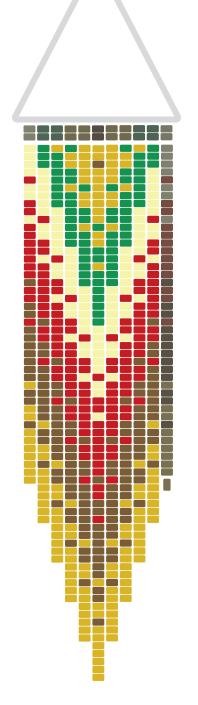

## Instructions

Repeat Step 4 and follow the diagram to the right for the other fringe color sequence

Once you've done your fringes, tie off and sew through a few beads before cutting off excess.

6

Open earwire loop and slide on triangle fringe. Close ear wire.