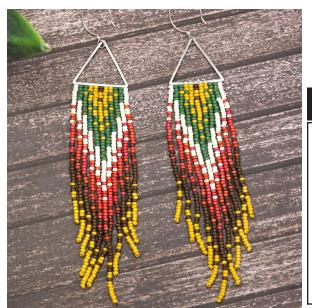

## **Triangle Fringe Earrings**

## **Components**

\$B04056 - 11/0 Opaque Glaze Rainbow Shamrock

\$B04048 - 11/0 Opaque Glaze Rainbow Yellow

SB00439 - 11/0 Matte Metallic Bronze

**\$B00444** - 11/0 Matte Opaque Cream

SB04051 - 11/0 Frost Opaque Glaze Rainbow Cardinal■

A006599 - White Superlon Beading Thread Bobbin

**Z021687** - 24mm Rhodium Plated Brass Triangle Frame Connector

TCZ0096 - Sterling Silver Hoop Earring Wires with Loop by Tierracast®