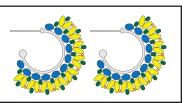

Sew back through beads and hoop to secure pattern.

Follow pattern to add 2 SuperDuos between 8/0 seed beads.

seed beads between SuperDuos.

Sew through a few beads and tie off ends. AND repeat all steps for other earring!