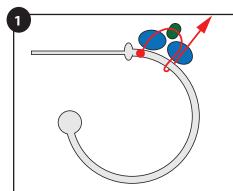

## **Instructions**

With 3' of thread, tie end to the hoop earring. Pick up rondelle, 8/0 seed bead and rondelle. Loop under hoop and sew through rondelle bead.

Pick up 8/0 seed bead and rondelle. Loop under hoop and sew through rondelle bead.

Sew back through beads and hoop to secure pattern.

Follow pattern to add 2 SuperDuos between 8/0 seed beads.

seed beads between SuperDuos.

Sew through a few beads and tie off ends. AND repeat all steps for other earring!