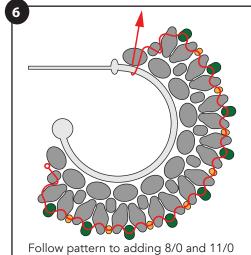

Sew back through beads and hoop to secure pattern.

Follow pattern to add 2 SuperDuos between 8/0 seed beads.

seed beads between SuperDuos.

Sew through a few beads and tie off ends. AND repeat all steps for other earring!