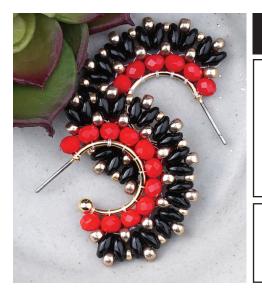

## **Instructions**

With 3' of thread, tie end to the hoop earring. Pick up rondelle, 8/0 seed bead and rondelle. Loop under hoop and sew through rondelle bead.

Pick up 8/0 seed bead and rondelle. Loop under hoop and sew through rondelle bead.