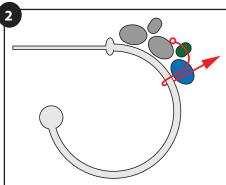

Sew back through beads and hoop to secure pattern.

Follow pattern to add 2 SuperDuos between 8/0 seed beads.

seed beads between SuperDuos.

Sew through a few beads and tie off ends. AND repeat all steps for other earring!