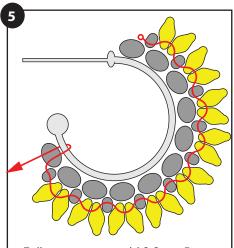

Sew back through beads and hoop to secure pattern.

Follow pattern to add 2 SuperDuos between 8/0 seed beads.

seed beads between SuperDuos.

Sew through a few beads and tie off ends. AND repeat all steps for other earring!