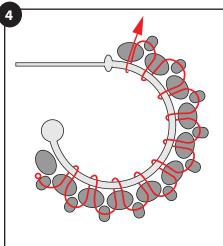

Sew back through beads and hoop to secure pattern.

Follow pattern to add 2 SuperDuos between 8/0 seed beads.

seed beads between SuperDuos.

Sew through a few beads and tie off ends. AND repeat all steps for other earring!