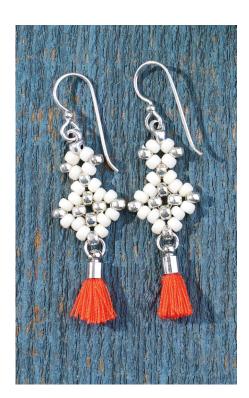

Optional: Add a small tassel with cap to the end of your earrings!

## Components

**Z004564** - Cymbal Remata SuperDuo Silver Plated Ending

SB00114 - 8/0 Matte Opaque Cream Seed Beads

SB00106 - 8/0 Silver Galvanized Seed Beads

TCZ0077 - TierraCast® Silver Earwires

(1 spool) A006585 - Crystal Fireline Thread

A015211 - Beading Needle

A002413 - 4mm Silver Jump Ring

**Z013685** - Coral Fabric Tassel with Silver Cap