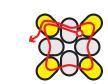

## **Instructions**

Start with 2 feet of beading thread. Sew on four SS1. Sew through the beads again, creating a loop of beads. Tie both thread ends together to secure loop.

Pick up a SS2 and sew through the next SS1. Repeat by adding a SS2 in between each SS1. And sew out a SS2 you've added. (Follow illustration)