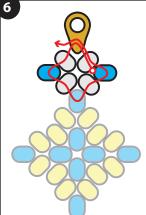

A015211 - Beading Needle

Legend

Cymbal Remata 8/0 Seed Bead (1st Color)

8/0 Seed Bead (2nd Color)

## **Instructions**

Start with 2 feet of beading thread. Sew on four SS1. Sew through the beads again, creating a loop of beads. Tie both thread ends together to secure loop.

Pick up a SS2 and sew through the next SS1. Repeat by adding a SS2 in between each SS1. And sew out a SS2 you've added. (Follow illustration)

Pick up two SS2, sew through next SS2 in sewn pattern. Repeat around, adding two SS2 in between each SS2 you added in Step 2. And sew out the first SS2 you added. (Follow illustration)

Pick up a SS1 and sew through next SS2. Sew through the the 3 beads in the sewn pattern and pick up another SS1. Repeat around the pattern added a total of 4 SS1. (Follow illustration)

Pick up a SS1 and sew through next SS2. Pick up a Cymbal and sew through next SS2. Pick up a SS1 and sew through next SS2. Pick up SS1 from a point from previously finished pattern in Step 4.

Sew through a few beads, tie off and cut off excess beading thread.