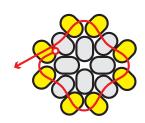

Pick up two SS2, sew through next SS2 in sewn pattern. Repeat around, adding two SS2 in between each SS2 you added in Step 2. And sew out the first SS2 you added. (Follow illustration)

Pick up a SS1 and sew through next SS2. Sew through the the 3 beads in the sewn pattern and pick up another SS1. Repeat around the pattern added a total of 4 SS1. (Follow illustration)