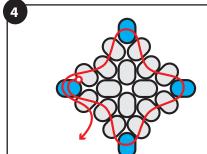

Pick up two SS2, sew through next SS2 in sewn pattern. Repeat around, adding two SS2 in between each SS2 you added in Step 2. And sew out the first SS2 you added. (Follow illustration)

Pick up a SS1 and sew through next SS2. Sew through the the 3 beads in the sewn pattern and pick up another SS1. Repeat around the pattern added a total of 4 SS1. (Follow illustration)

Pick up a SS1 and sew through next SS2. Pick up a Cymbal and sew through next SS2. Pick up a SS1 and sew through next SS2. Pick up SS1 from a point from previously finished pattern in Step 4.

Sew through a few beads, tie off and cut off excess beading thread.