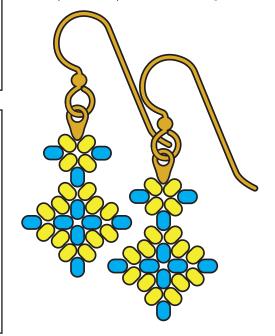

## Geometric Drop Earrings with Cymbal Remata

## **Components**

**Z004568** - Cymbal Remata SuperDuo 24k Gold Plated Ending

SB00076 - 8/0 Turquoise Green Seed Beads

SB00107 - 8/0 Galvanized Gold Seed Beads

TCZ0139 - TierraCast® Gold Filled Earwires

(1 spool) A006585 - Crystal Fireline Thread