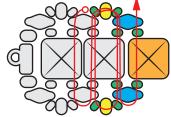

SEW through the sequence of beads once more.

2

Pick up a 11/0, 8/0, 11/0, SuperDuo and 11/0. Sew through second hole of SW Spike.

Pick up a 11/0, SuperDuo, 11/0, 8./0, 11/0 and through previous SuperDuo. Loop through the sequence of beads halfway through the second SuperDuo you've added.

Sew through the second hole of the SuperDuo, pick up 11/0, SW Spike and 11/0. Sew through the second hole of the first SupderDuo in this Step.

Sew down and up through previously added beads to secure this section of the pattern.