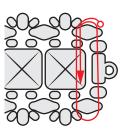

## Legend

Czech SuperDuo

8/0 MiyukiSeed Bead

Swarovski Two-Hole Crystal Spike

Cymbal Soros Bead Ending

## **Instructions**

Using a 4 feet piece of beading thread, sew through the following bead and finding:
Superduo, 8/0, Cymbal, 8/0 and SuperDuo.

Sew up the other hole of the SuperDuo and pick up a 11/0, SW Spike and 11/0. Sew through second hole of the first SuperDuo. Leaving a good 5 inch thread tail, tie the thread ends together.

SEW through the sequence of beads once more.

2

Pick up a 11/0, 8/0, 11/0, SuperDuo and 11/0. Sew through second hole of SW Spike.

Pick up a 11/0, SuperDuo, 11/0, 8./0, 11/0 and through previous SuperDuo. Loop through the sequence of beads halfway through the second SuperDuo you've added.

Sew through the second hole of the SuperDuo, pick up 11/0, SW Spike and 11/0. Sew through the second hole of the first SupderDuo in this Step.

Sew down and up through previously added beads to secure this section of the pattern.