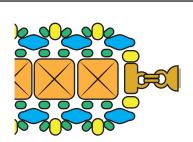

## Elegant Spike Bracelet with Cymbal Bead Endings

## Components

(23) SW01715 - Swarovski® 7.5mm Square Spike 2-Hole Metallic Light Gold Crystal

SB01406 - Jet SuperDuo

SB00107 - 8/0 Galvanized Gold Seed Bead SB00423 - 11/0 Galvanized Gold Seed Bead Z012250 - Cymbal Soros 24K Gold Plated

## Legend

Czech SuperDuo

8/0 MiyukiSeed Bead

Swarovski Two-Hole Crystal Spike

Cymbal Soros Bead Ending