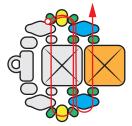

## **Instructions**

Using a 4 feet piece of beading thread, sew through the following bead and finding:
Superduo, 8/0, Cymbal, 8/0 and SuperDuo.

Sew up the other hole of the SuperDuo and pick up a 11/0, SW Spike and 11/0. Sew through second hole of the first SuperDuo. Leaving a good 5 inch thread tail, tie the thread ends together.

SEW through the sequence of beads once more.

2

Pick up a 11/0, 8/0, 11/0, SuperDuo and 11/0. Sew through second hole of SW Spike.

Pick up a 11/0, SuperDuo, 11/0, 8./0, 11/0 and through previous SuperDuo. Loop through the sequence of beads halfway through the second SuperDuo you've added.