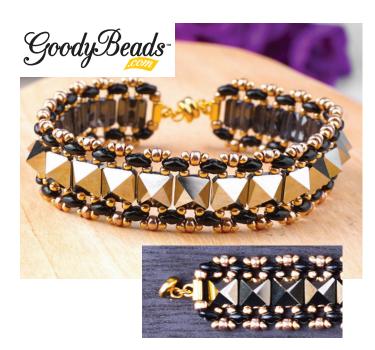

## Elegant Spike Bracelet with Cymbal Bead Endings

## Components

(23) SW01715 - Swarovski® 7.5mm Square Spike 2-Hole Metallic Light Gold Crystal

SB01406 - Jet SuperDuo

SB00107 - 8/0 Galvanized Gold Seed Bead SB00423 - 11/0 Galvanized Gold Seed Bead Z012250 - Cymbal Soros 24K Gold Plated

A006588 - Smoke Fireline Thread

A015211 - Beading Needle

Z007861 - 3mm Round Gold Jump Ring

**Z001925** - Gold Magnetic Clasp

## Legend

Czech SuperDuo

8/0 MiyukiSeed Bead

Swarovski Two-Hole Crystal Spike

Cymbal Soros Bead Ending