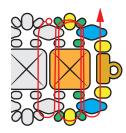

Sew through the second hole of the SuperDuo, pick up 11/0, SW Spike and 11/0. Sew through the second hole of the first SupderDuo in this Step.

Sew down and up through previously added beads to secure this section of the pattern.

Repeat Step 2

4

Repeat Step 3 for another 20 more times, completing with a total of 23 SW Spikes for an average 7.5" wrist size.

Adjust the bracelet length by adding or lessening SW Spike sequences.

5

Repeat Steps 3, while substituting the SW Spike for another Cymbal.